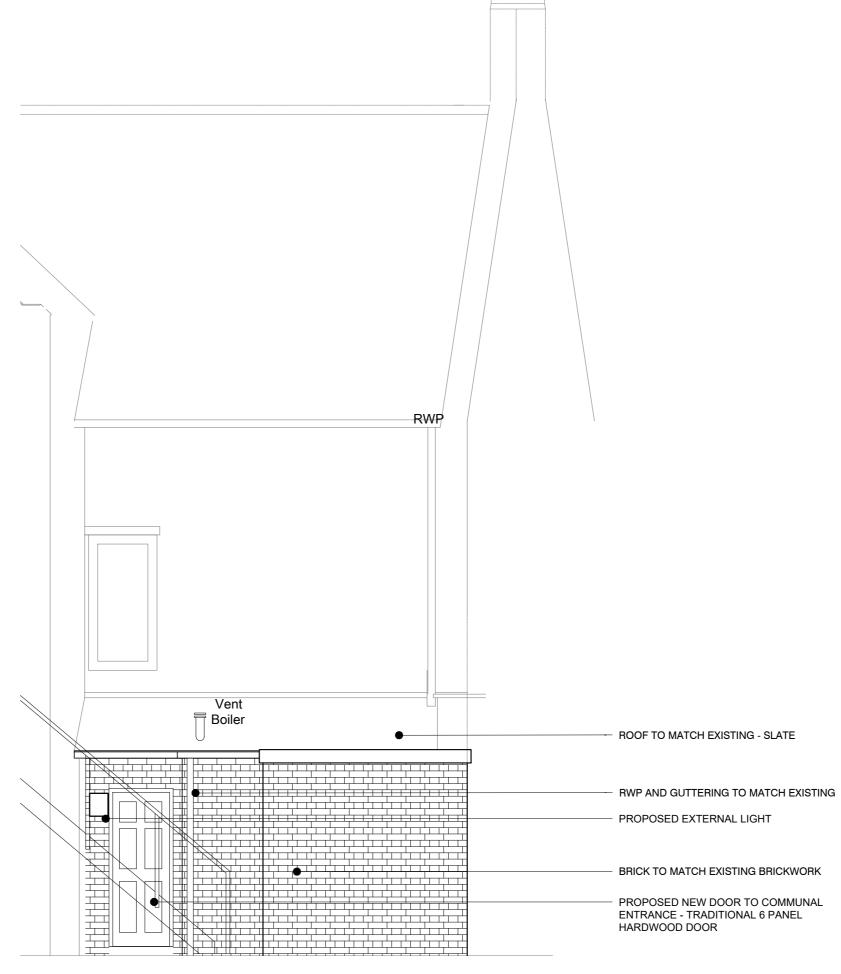

## EXISTING BUILDING LINE

PROPOSED EXTENSION PLAN

PROPOSED SOUTHWEST SIDE ELEVATION

Sultability Revision P01.02 P14.07.20 P14.07.20 PD P1 P14.07.20 PD P15.00 PD

Revisio

Drawing Title:
PROPOSED REAR ENTRANCE
EXTENSION FLOOR PLANS AND
ELEVATIONS

Model File Name: RES736-BHA-00-ZZ-M2-A-1500

 Drawn By:
 Date Drawn:

 ME
 03.02.20

 Checked By:
 Date Checked:

 Scale at A2:
 Suitability:
 Revision: