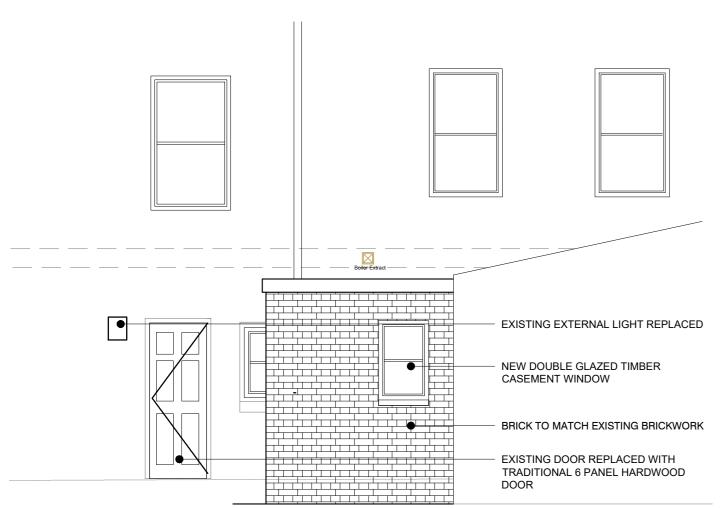

## EXISTING BUILDING LINE

PROPOSED EXTENSION PLAN

PROPOSED SOUTHWEST SIDE ELEVATION

Sultability Revision P01.02 P14.07.20 P14.07.20 PD P1 P14.07.20 PD P15.00 PD

Revisio

Drawing Title:
PROPOSED REAR ENTRANCE
EXTENSION FLOOR PLANS AND
ELEVATIONS

Model File Name: RES736-BHA-00-ZZ-M2-A-1500

 Drawn By:
 Date Drawn:

 ME
 03.02.20

 Checked By:
 Date Checked:

 Scale at A2:
 Suitability:
 Revision: