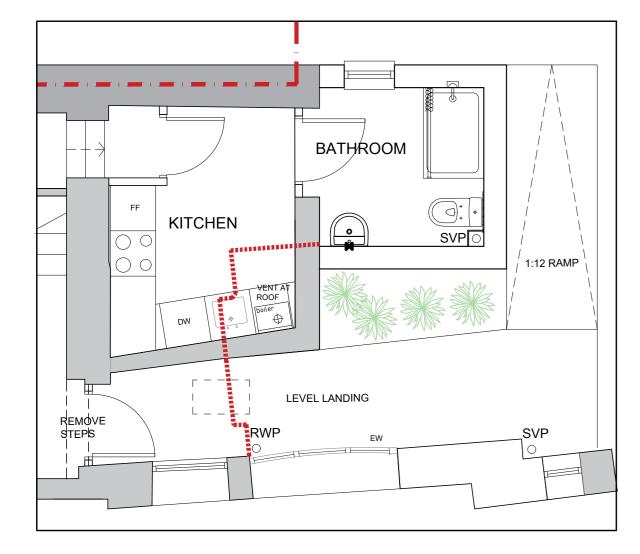

Drawing Title:
PROPOSED REAR ENTRANCE
EXTENSION FLOOR PLANS AND
ELEVATIONS

Model File Name: RES736-BHA-00-ZZ-M2-A-1500

 Drawn By:
 Date Drawn:

 ME
 03.02.20

 Checked By:
 Date Checked:

 Scale at A2:
 Suitability:
 Revision: